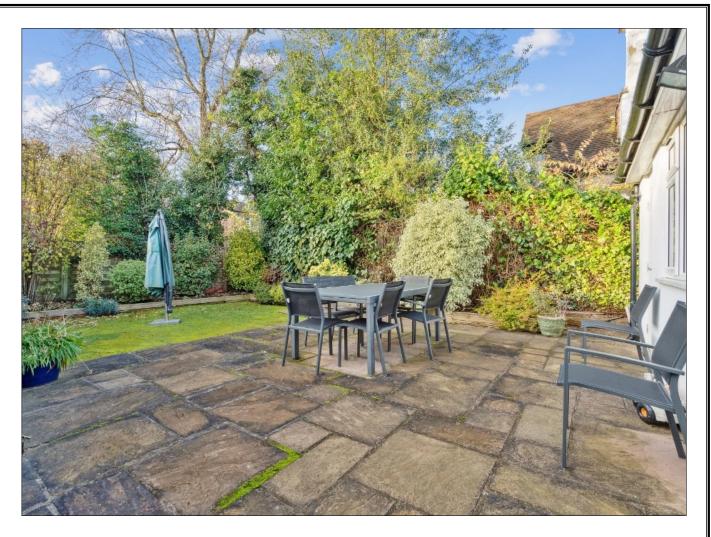

## BRIDLE ROAD, PINNER, MIDDLESEX, HA5 2SP

PRICE....£980,000....FREEHOLD

This well presented and spacious three double bedroom, two bathroom detached bungalow (178.6 sq.m/1,922 sq.ft) is set on the corner of Cheney Street located within easy reach of Eastcote Town Centre offering a wide array of shops, restaurants, coffee houses, supermarkets, bus routes and the Metropolitan/Piccadilly Line Tube Stations. Cannon Lane Primary School and Pinner High School are also within the catchment area. The naturally light accommodation comprises of an entrance hall with wooden flooring and a cloaks cupboard, 24'10ft triple aspect open plan reception room/luxury kitchen with fitted appliances, wooden flooring and double glazed French doors to front garden, 23'5ft second reception room, 15'5ft master suite with walk-in dressing room and luxury fitted en-suite shower room, two further double bedrooms with fitted wardrobes, modern fitted shower room, utility/laundry room and 14'4ft store room (which has the potential to convert to a further bedroom). Outside there is off street parking for two cars, 59'9ft x 24'11ft front garden with a paved patio leading to lawn and hedge borders and a 32'11ft rear garden with a paved patio leading to lawn and shrub borders. The property benefits from being sold with a complete upper chain.