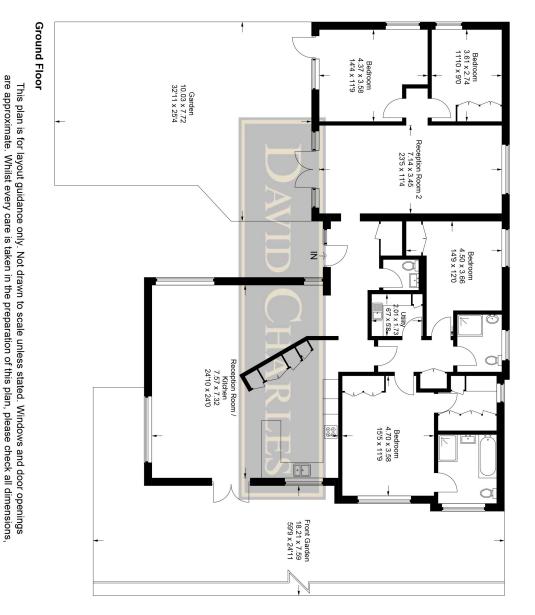

## BRIDLE ROAD, PINNER, MIDDLESEX, HA5 2SP

PRICE....£980,000....FREEHOLD

This well presented and spacious three double bedroom, two bathroom detached bungalow (178.6 sq.m/1,922 sq.ft) is set on the corner of Cheney Street located within easy reach of Eastcote Town Centre offering a wide array of shops, restaurants, coffee houses, supermarkets, bus routes and the Metropolitan/Piccadilly Line Tube Stations. Cannon Lane Primary School and Pinner High School are also within the catchment area. The naturally light accommodation comprises of an entrance hall with wooden flooring and a cloaks cupboard, 24'10ft triple aspect open plan reception room/luxury kitchen with fitted appliances, wooden flooring and double glazed French doors to front garden, 23'5ft second reception room, 15'5ft master suite with walk-in dressing room and luxury fitted en-suite shower room, two further double bedrooms with fitted wardrobes, modern fitted shower room, utility/laundry room and 14'4ft store room (which has the potential to convert to a further bedroom). Outside there is off street parking for two cars, 59'9ft x 24'11ft front garden with a paved patio leading to lawn and hedge borders and a 32'11ft rear garden with a paved patio leading to lawn and shrub borders. The property benefits from being sold with a complete upper chain.

# Bridle Road

Approximate Gross Internal Area 178.6 sq m / 1,922 sq ft

shapes and compass bearings before making any decisions reliant upon them.
© CJ Property Marketing Ltd Produced for David Charles