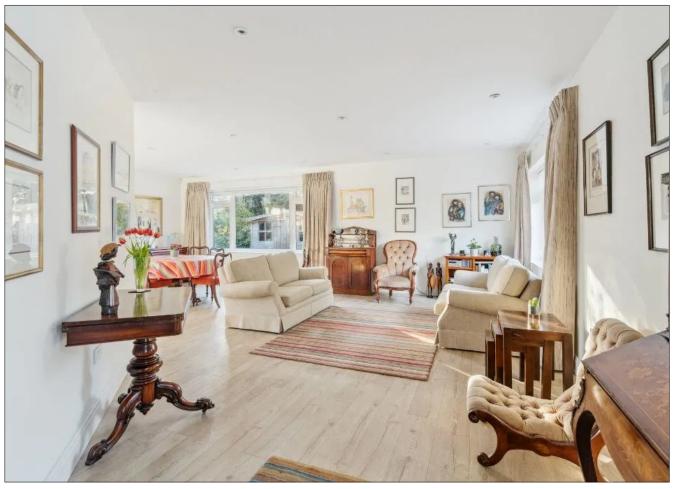

## BRIDLE ROAD, PINNER, MIDDLESEX, HA5 2SP

PRICE....£980,000....FREEHOLD

This well presented and spacious three double bedroom, two bathroom detached bungalow (178.6 sq.m/1,922 sq.ft) is set on the corner of Cheney Street located within easy reach of Eastcote Town Centre offering a wide array of shops, restaurants, coffee houses, supermarkets, bus routes and the Metropolitan/Piccadilly Line Tube Stations. Cannon Lane Primary School and Pinner High School are also within the catchment area. The naturally light accommodation comprises of an entrance hall with wooden flooring and a cloaks cupboard, 24'10ft triple aspect open plan reception room/luxury kitchen with fitted appliances, wooden flooring and double glazed French doors to front garden, 23'5ft second reception room, 15'5ft master suite with walk-in dressing room and luxury fitted en-suite shower room, two further double bedrooms with fitted wardrobes, modern fitted shower room, utility/laundry room and 14'4ft store room (which has the potential to convert to a further bedroom). Outside there is off street parking for two cars, 59'9ft x 24'11ft front garden with a paved patio leading to lawn and hedge borders and a 32'11ft rear garden with a paved patio leading to lawn and shrub borders. The property benefits from being sold with a complete upper chain.