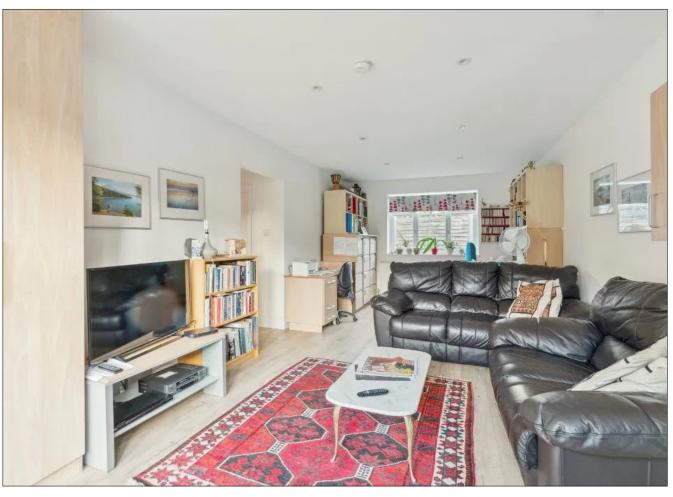

## BRIDLE ROAD, PINNER, MIDDLESEX, HA5 2SP

PRICE....£980,000....FREEHOLD

This well presented and spacious three double bedroom, two bathroom detached bungalow (178.6 sq.m/1,922 sq.ft) is set on the corner of Cheney Street located within easy reach of Eastcote Town Centre offering a wide array of shops, restaurants, coffee houses, supermarkets, bus routes and the Metropolitan/Piccadilly Line Tube Stations. Cannon Lane Primary School and Pinner High School are also within the catchment area. The naturally light accommodation comprises of an entrance hall with wooden flooring and a cloaks cupboard, 24'10ft triple aspect open plan reception room/luxury kitchen with fitted appliances, wooden flooring and double glazed French doors to front garden, 23'5ft second reception room, 15'5ft master suite with walk-in dressing room and luxury fitted en-suite shower room, two further double bedrooms with fitted wardrobes, modern fitted shower room, utility/laundry room and 14'4ft store room (which has the potential to convert to a further bedroom). Outside there is off street parking for two cars, 59'9ft x 24'11ft front garden with a paved patio leading to lawn and hedge borders and a 32'11ft rear garden with a paved patio leading to lawn and shrub borders. The property benefits from being sold with a complete upper chain.