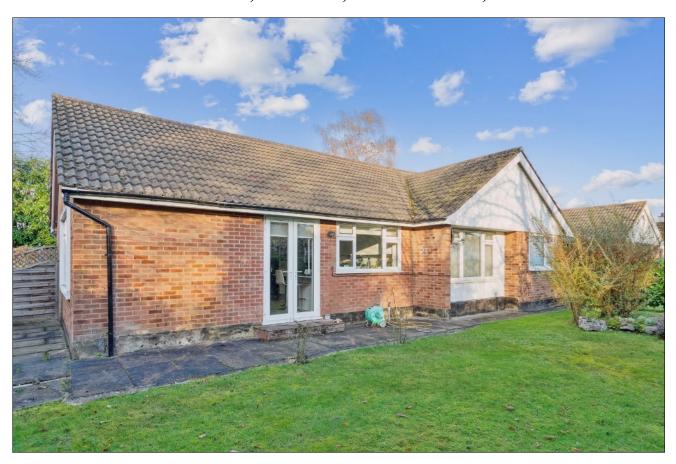

## BRIDLE ROAD, PINNER, MIDDLESEX, HA5 2SP

PRICE....£980,000....FREEHOLD

This well presented and spacious three double bedroom, two bathroom detached bungalow (178.6 sq.m/1,922 sq.ft) is set on the corner of Cheney Street located within easy reach of Eastcote Town Centre offering a wide array of shops, restaurants, coffee houses, supermarkets, bus routes and the Metropolitan/Piccadilly Line Tube Stations. Cannon Lane Primary School and Pinner High School are also within the catchment area. The naturally light accommodation comprises of an entrance hall with wooden flooring and a cloaks cupboard, 24'10ft triple aspect open plan reception room/luxury kitchen with fitted appliances, wooden flooring and double glazed French doors to front garden, 23'5ft second reception room, 15'5ft master suite with walk-in dressing room and luxury fitted en-suite shower room, two further double bedrooms with fitted wardrobes, modern fitted shower room, utility/laundry room and 14'4ft store room (which has the potential to convert to a further bedroom). Outside there is off street parking for two cars, 59'9ft x 24'11ft front garden with a paved patio leading to lawn and hedge borders and a 32'11ft rear garden with a paved patio leading to lawn and shrub borders. The property benefits from being sold with a complete upper chain.