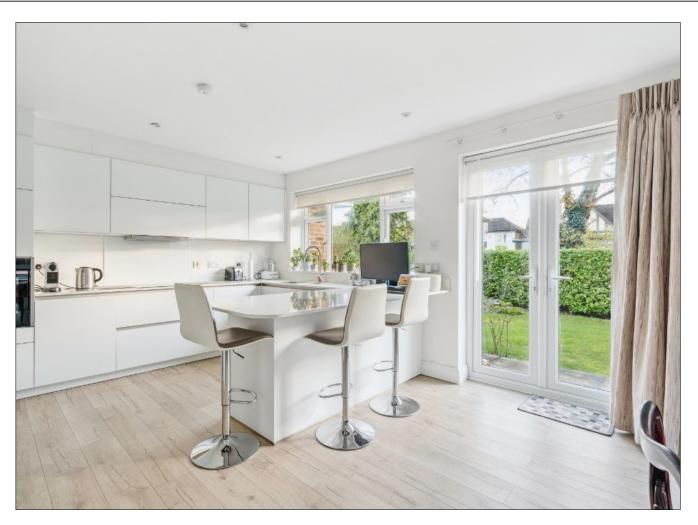

## BRIDLE ROAD, PINNER, MIDDLESEX, HA5 2SP

PRICE....£980,000....FREEHOLD

This well presented and spacious three double bedroom, two bathroom detached bungalow (178.6 sq.m/1,922 sq.ft) is set on the corner of Cheney Street located within easy reach of Eastcote Town Centre offering a wide array of shops, restaurants, coffee houses, supermarkets, bus routes and the Metropolitan/Piccadilly Line Tube Stations. Cannon Lane Primary School and Pinner High School are also within the catchment area. The naturally light accommodation comprises of an entrance hall with wooden flooring and a cloaks cupboard, 24'10ft triple aspect open plan reception room/luxury kitchen with fitted appliances, wooden flooring and double glazed French doors to front garden, 23'5ft second reception room, 15'5ft master suite with walk-in dressing room and luxury fitted en-suite shower room, two further double bedrooms with fitted wardrobes, modern fitted shower room, utility/laundry room and 14'4ft store room (which has the potential to convert to a further bedroom). Outside there is off street parking for two cars, 59'9ft x 24'11ft front garden with a paved patio leading to lawn and hedge borders and a 32'11ft rear garden with a paved patio leading to lawn and shrub borders. The property benefits from being sold with a complete upper chain.