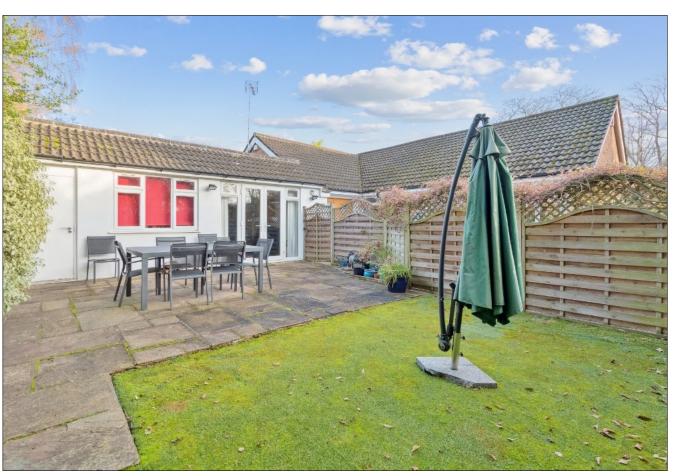

## BRIDLE ROAD, PINNER, MIDDLESEX, HA5 2SP

PRICE....£980,000....FREEHOLD

This well presented and spacious three double bedroom, two bathroom detached bungalow (178.6 sq.m/1,922 sq.ft) is set on the corner of Cheney Street located within easy reach of Eastcote Town Centre offering a wide array of shops, restaurants, coffee houses, supermarkets, bus routes and the Metropolitan/Piccadilly Line Tube Stations. Cannon Lane Primary School and Pinner High School are also within the catchment area. The naturally light accommodation comprises of an entrance hall with wooden flooring and a cloaks cupboard, 24'10ft triple aspect open plan reception room/luxury kitchen with fitted appliances, wooden flooring and double glazed French doors to front garden, 23'5ft second reception room, 15'5ft master suite with walk-in dressing room and luxury fitted en-suite shower room, two further double bedrooms with fitted wardrobes, modern fitted shower room, utility/laundry room and 14'4ft store room (which has the potential to convert to a further bedroom). Outside there is off street parking for two cars, 59'9ft x 24'11ft front garden with a paved patio leading to lawn and hedge borders and a 32'11ft rear garden with a paved patio leading to lawn and shrub borders. The property benefits from being sold with a complete upper chain.