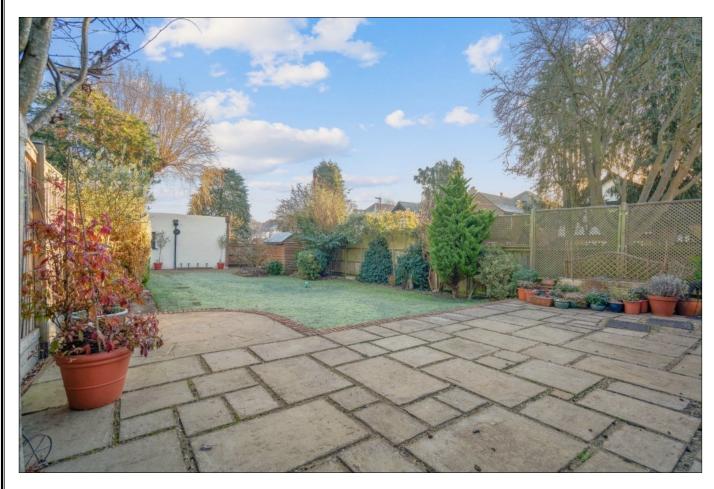

### ANSELM ROAD, PINNER, MIDDLESEX, HA5 4LH

PRICE....£1,060,000....FREEHOLD

This spacious three bedroom detached house (1277 Sq. Ft/118.7 Sq. M) is set on a corner plot at the end of a quiet residential road within minutes' walk of Hatch End Broadway offering a wide selection of shops, restaurants, and the overground train station. (Euston within 25 minutes). The house offers the ideal balance of character with contemporary features, including double glazed leaded light windows, oak clad walls in the hallway, solid oak flooring and a stone fireplace with wood burning stove. The accommodation includes two reception rooms, a 17' kitchen and a guest cloakroom. The first floor has a 17' principal bedroom, a second double bedroom, a 10' bedroom three and a bathroom with a separate cloakroom. Outside the 80' rear garden has a paved patio, main lawn and a second suntrap patio at the rear. There is a garage with own drive accessed via Park View.