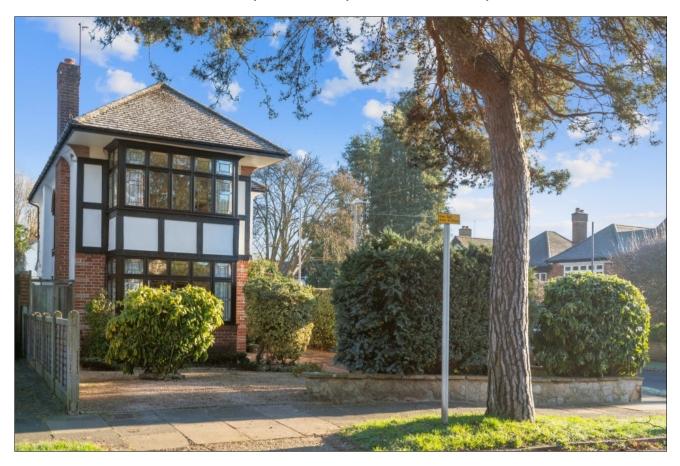

### ANSELM ROAD, PINNER, MIDDLESEX, HA5 4LH

PRICE....£1,060,000....FREEHOLD

This spacious three bedroom detached house (1277 Sq. Ft/118.7 Sq. M) is set on a corner plot at the end of a quiet residential road within minutes' walk of Hatch End Broadway offering a wide selection of shops, restaurants, and the overground train station. (Euston within 25 minutes). The house offers the ideal balance of character with contemporary features, including double glazed leaded light windows, oak clad walls in the hallway, solid oak flooring and a stone fireplace with wood burning stove. The accommodation includes two reception rooms, a 17' kitchen and a guest cloakroom. The first floor has a 17' principal bedroom, a second double bedroom, a 10' bedroom three and a bathroom with a separate cloakroom. Outside the 80' rear garden has a paved patio, main lawn and a second suntrap patio at the rear. There is a garage with own drive accessed via Park View.