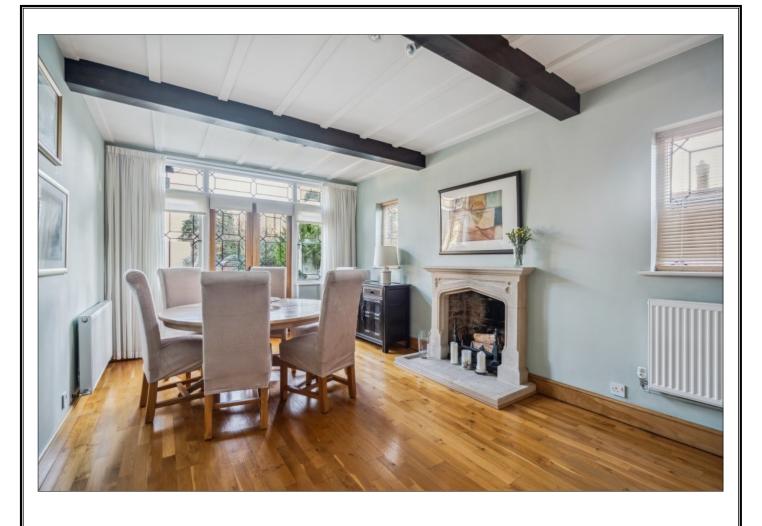

### ANSELM ROAD, PINNER, MIDDLESEX, HA5 4LH

PRICE....£1,060,000....FREEHOLD

This spacious three bedroom detached house (1277 Sq. Ft/118.7 Sq. M) is set on a corner plot at the end of a quiet residential road within minutes' walk of Hatch End Broadway offering a wide selection of shops, restaurants, and the overground train station. (Euston within 25 minutes). The house offers the ideal balance of character with contemporary features, including double glazed leaded light windows, oak clad walls in the hallway, solid oak flooring and a stone fireplace with wood burning stove. The accommodation includes two reception rooms, a 17' kitchen and a guest cloakroom. The first floor has a 17' principal bedroom, a second double bedroom, a 10' bedroom three and a bathroom with a separate cloakroom. Outside the 80' rear garden has a paved patio, main lawn and a second suntrap patio at the rear. There is a garage with own drive accessed via Park View.