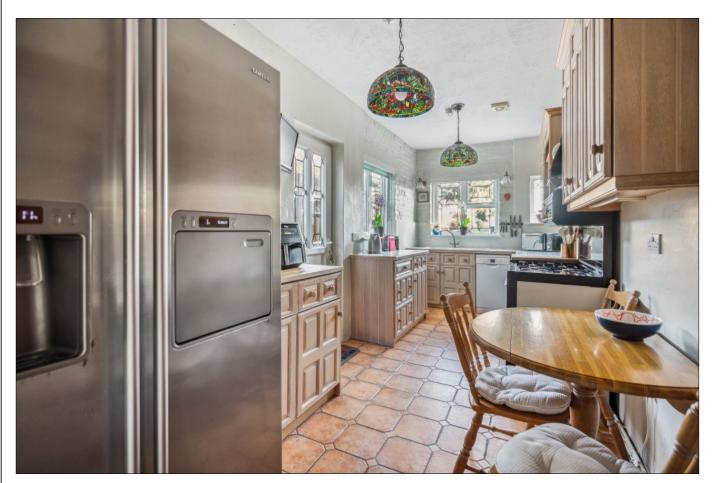

### ANSELM ROAD, PINNER, MIDDLESEX, HA5 4LH

PRICE....£1,060,000....FREEHOLD

This spacious three bedroom detached house (1277 Sq. Ft/118.7 Sq. M) is set on a corner plot at the end of a quiet residential road within minutes' walk of Hatch End Broadway offering a wide selection of shops, restaurants, and the overground train station. (Euston within 25 minutes). The house offers the ideal balance of character with contemporary features, including double glazed leaded light windows, oak clad walls in the hallway, solid oak flooring and a stone fireplace with wood burning stove. The accommodation includes two reception rooms, a 17' kitchen and a guest cloakroom. The first floor has a 17' principal bedroom, a second double bedroom, a 10' bedroom three and a bathroom with a separate cloakroom. Outside the 80' rear garden has a paved patio, main lawn and a second suntrap patio at the rear. There is a garage with own drive accessed via Park View.