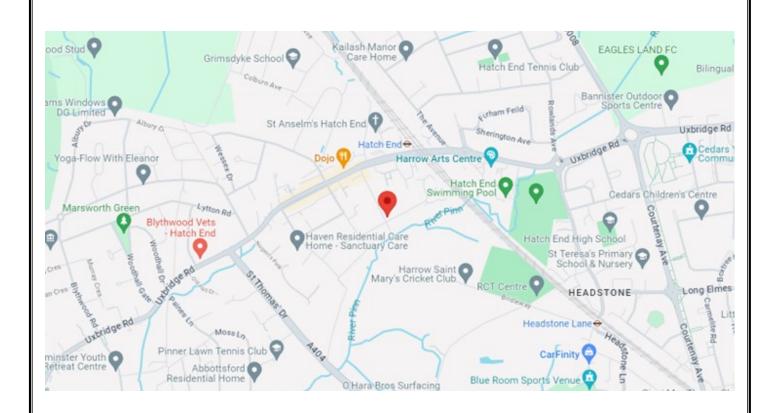

## **LOCAL SCHOOLS**

Grimsdyke School - 0.47 miles St Teresa's Catholic Primary School & Nursery - 0.65 miles Hatch End High School - 0.59 miles

### **LOCAL TRANSPORT**

Hatch End Station (Overground) - 0.3 miles