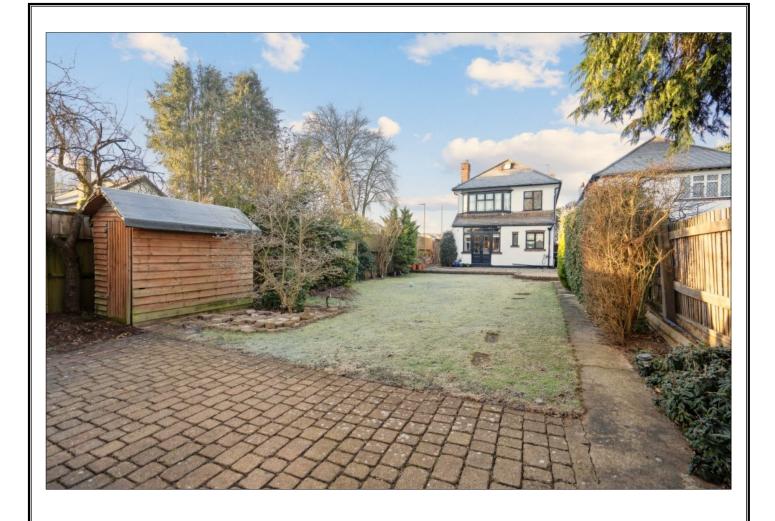

### ANSELM ROAD, PINNER, MIDDLESEX, HA5 4LH

PRICE....£1,060,000....FREEHOLD

This spacious three bedroom detached house (1277 Sq. Ft/118.7 Sq. M) is set on a corner plot at the end of a quiet residential road within minutes' walk of Hatch End Broadway offering a wide selection of shops, restaurants, and the overground train station. (Euston within 25 minutes). The house offers the ideal balance of character with contemporary features, including double glazed leaded light windows, oak clad walls in the hallway, solid oak flooring and a stone fireplace with wood burning stove. The accommodation includes two reception rooms, a 17' kitchen and a guest cloakroom. The first floor has a 17' principal bedroom, a second double bedroom, a 10' bedroom three and a bathroom with a separate cloakroom. Outside the 80' rear garden has a paved patio, main lawn and a second suntrap patio at the rear. There is a garage with own drive accessed via Park View.