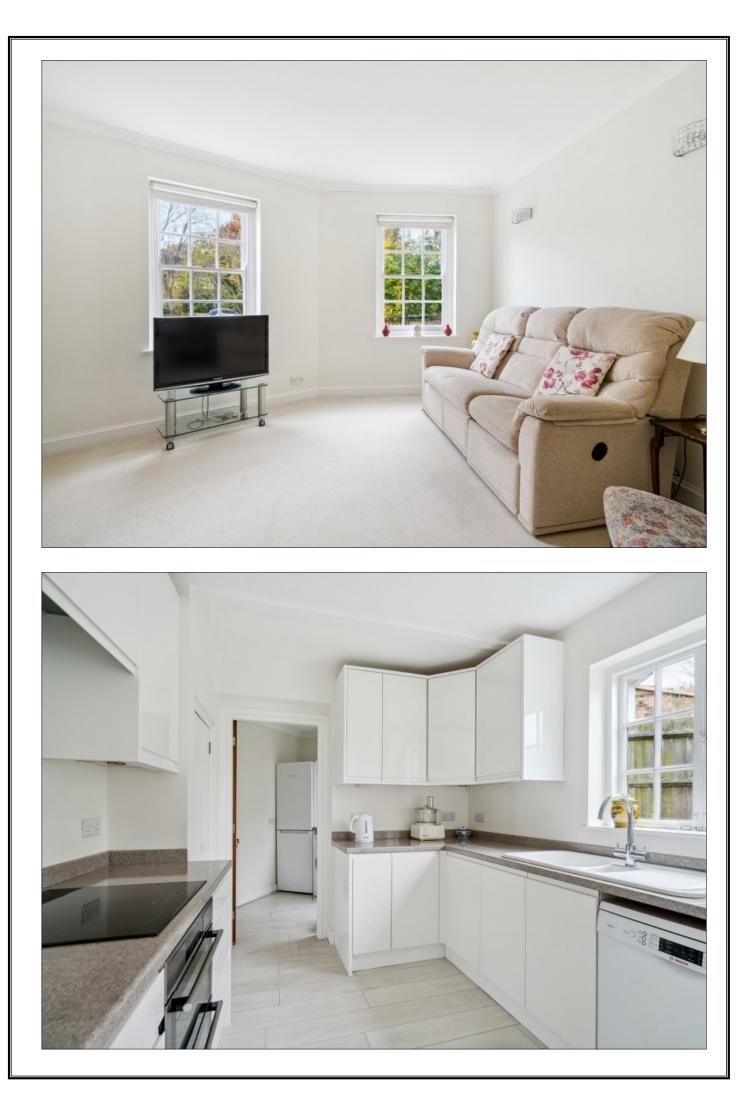

# MARSWORTH AVENUE, PINNER, MIDDLESEX, HA5 4TT

**PRICE....£1,275,000....FREEHOLD** 

This four bedroom detached Artegan house (1696 sq. ft/157.6 sq. m) is set on a large bold corner plot, offering attractive views over Marsworth Green. The spacious and naturally light accommodation includes three double aspect reception rooms and a contemporary kitchen with crisp white handle-less units and quartz worktops, with an adjoining breakfast room and utility room. There is also a ground floor cloakroom. On the first floor there are two double bedrooms with fitted wardrobes, a 9' bedroom three, bedroom four and a family bath/shower room with a separate toilet. Outside the secluded 70' garden sweeps round the side and rear of the house and there is a wider than average garage with own drive. The house is within the current catchment area of both Pinner Wood & Grimsdyke Schools (Ofsted Outstanding) and within a mile of Pinner and Hatch End town centres, offering a wide range of amenities.