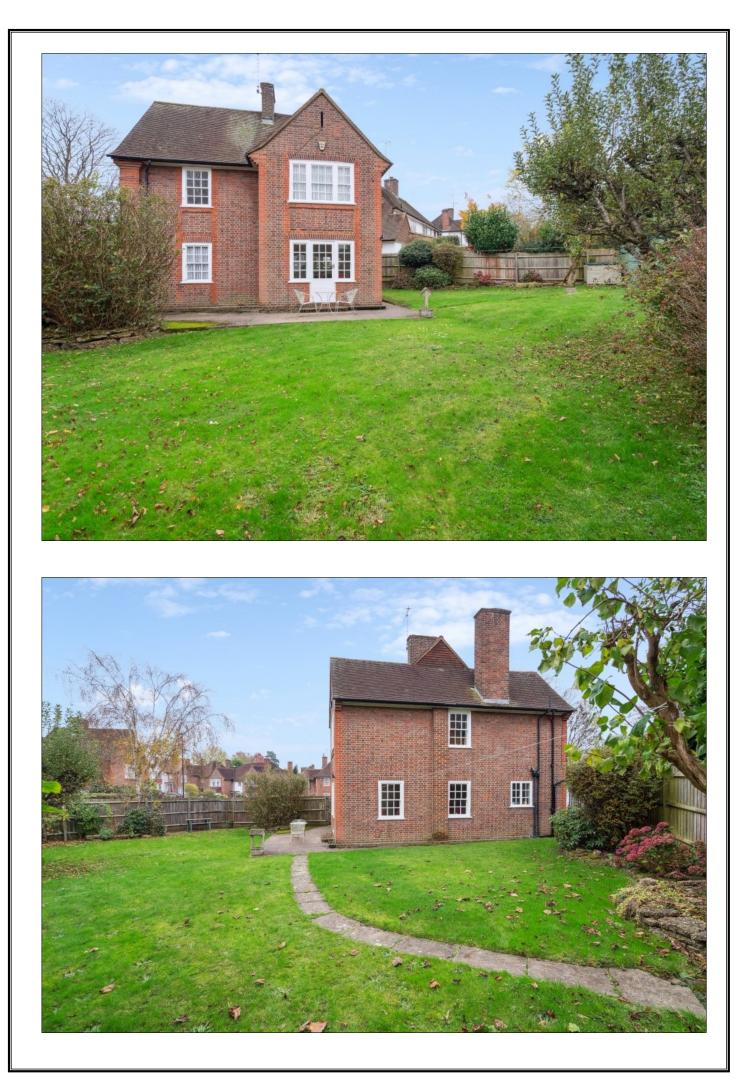

# MARSWORTH AVENUE, PINNER, MIDDLESEX, HA5 4TT

**PRICE....£1,275,000....FREEHOLD** 

This four bedroom detached Artegan house (1696 sq. ft/157.6 sq. m) is set on a large bold corner plot, offering attractive views over Marsworth Green. The spacious and naturally light accommodation includes three double aspect reception rooms and a contemporary kitchen with crisp white handle-less units and quartz worktops, with an adjoining breakfast room and utility room. There is also a ground floor cloakroom. On the first floor there are two double bedrooms with fitted wardrobes, a 9' bedroom three, bedroom four and a family bath/shower room with a separate toilet. Outside the secluded 70' garden sweeps round the side and rear of the house and there is a wider than average garage with own drive. The house is within the current catchment area of both Pinner Wood & Grimsdyke Schools (Ofsted Outstanding) and within a mile of Pinner and Hatch End town centres, offering a wide range of amenities.