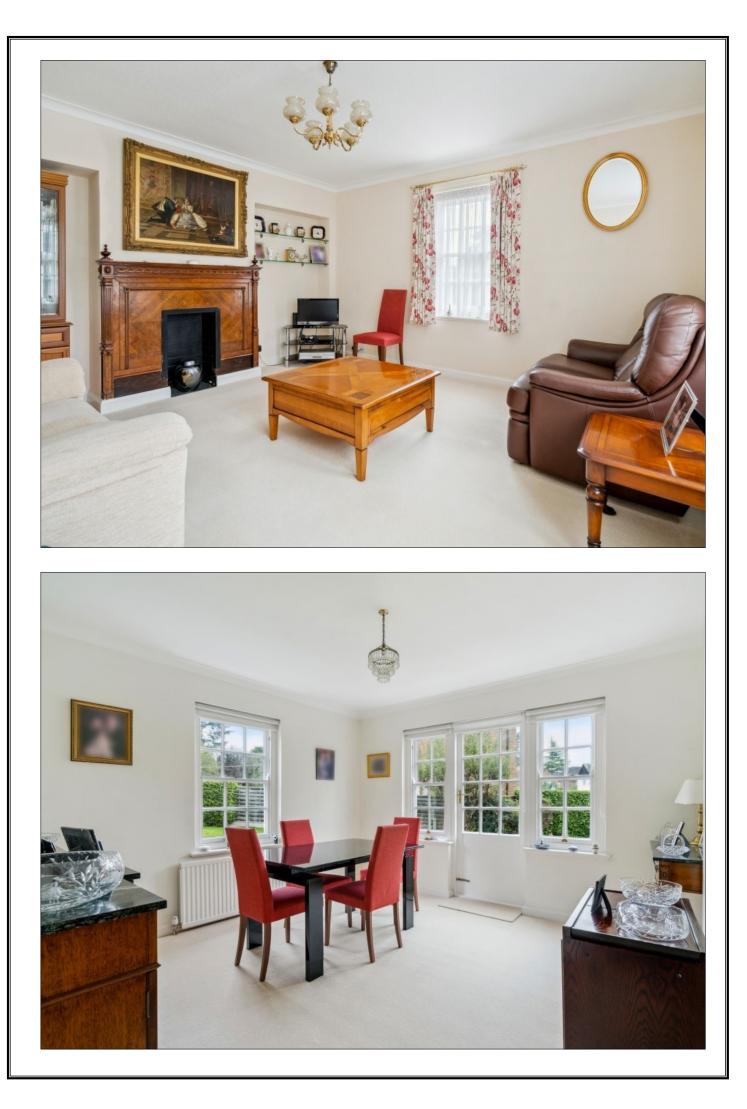

# MARSWORTH AVENUE, PINNER, MIDDLESEX, HA5 4TT

**PRICE....£1,275,000....FREEHOLD** 

This four bedroom detached Artegan house (1696 sq. ft/157.6 sq. m) is set on a large bold corner plot, offering attractive views over Marsworth Green. The spacious and naturally light accommodation includes three double aspect reception rooms and a contemporary kitchen with crisp white handle-less units and quartz worktops, with an adjoining breakfast room and utility room. There is also a ground floor cloakroom. On the first floor there are two double bedrooms with fitted wardrobes, a 9' bedroom three, bedroom four and a family bath/shower room with a separate toilet. Outside the secluded 70' garden sweeps round the side and rear of the house and there is a wider than average garage with own drive. The house is within the current catchment area of both Pinner Wood & Grimsdyke Schools (Ofsted Outstanding) and within a mile of Pinner and Hatch End town centres, offering a wide range of amenities.