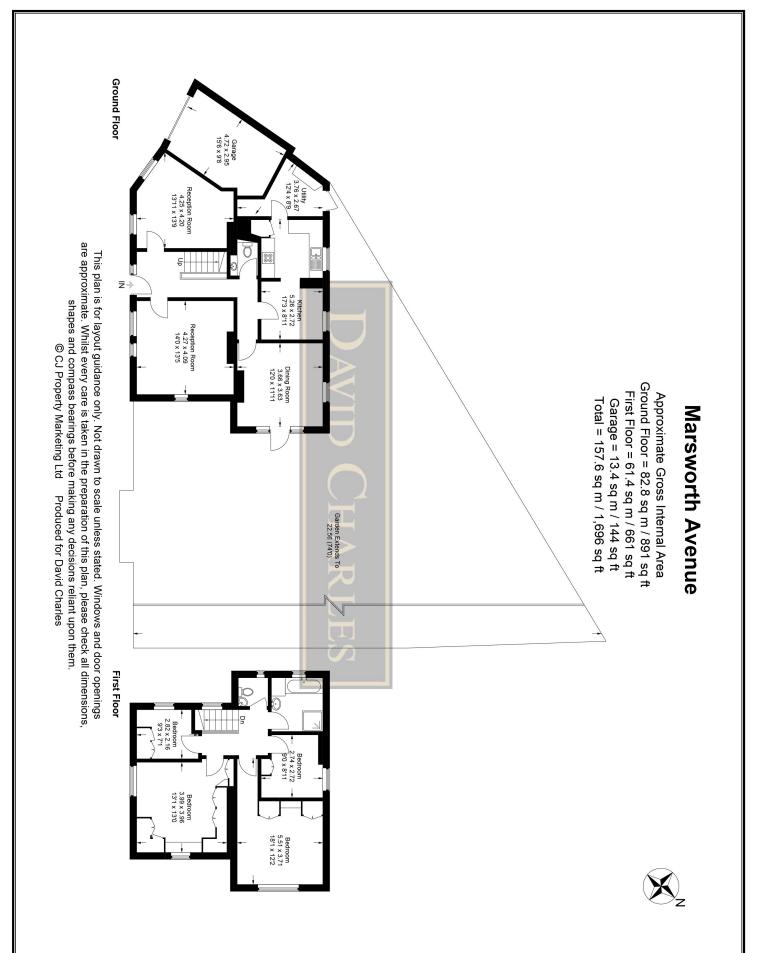

# MARSWORTH AVENUE, PINNER, MIDDLESEX, HA5 4TT

**PRICE....£1,275,000....FREEHOLD** 

This four bedroom detached Artegan house (1696 sq. ft/157.6 sq. m) is set on a large bold corner plot, offering attractive views over Marsworth Green. The spacious and naturally light accommodation includes three double aspect reception rooms and a contemporary kitchen with crisp white handle-less units and quartz worktops, with an adjoining breakfast room and utility room. There is also a ground floor cloakroom. On the first floor there are two double bedrooms with fitted wardrobes, a 9' bedroom three, bedroom four and a family bath/shower room with a separate toilet. Outside the secluded 70' garden sweeps round the side and rear of the house and there is a wider than average garage with own drive. The house is within the current catchment area of both Pinner Wood & Grimsdyke Schools (Ofsted Outstanding) and within a mile of Pinner and Hatch End town centres, offering a wide range of amenities.