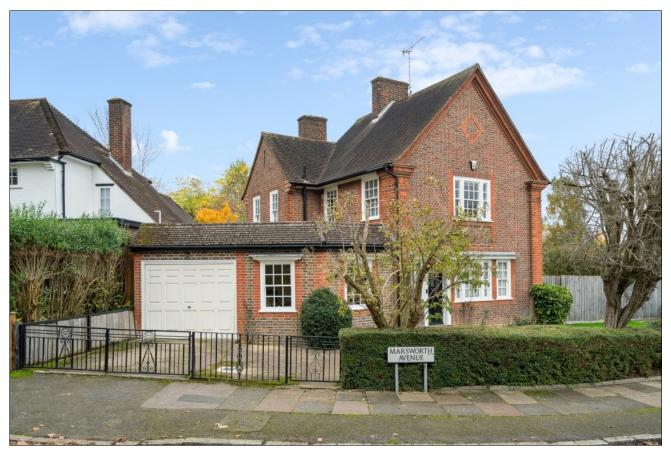

# MARSWORTH AVENUE, PINNER, MIDDLESEX, HA5 4TT

**PRICE....£1,275,000....FREEHOLD** 

This four bedroom detached Artegan house (1696 sq. ft/157.6 sq. m) is set on a large bold corner plot, offering attractive views over Marsworth Green. The spacious and naturally light accommodation includes three double aspect reception rooms and a contemporary kitchen with crisp white handle-less units and quartz worktops, with an adjoining breakfast room and utility room. There is also a ground floor cloakroom. On the first floor there are two double bedrooms with fitted wardrobes, a 9' bedroom three, bedroom four and a family bath/shower room with a separate toilet. Outside the secluded 70' garden sweeps round the side and rear of the house and there is a wider than average garage with own drive. The house is within the current catchment area of both Pinner Wood & Grimsdyke Schools (Ofsted Outstanding) and within a mile of Pinner and Hatch End town centres, offering a wide range of amenities.