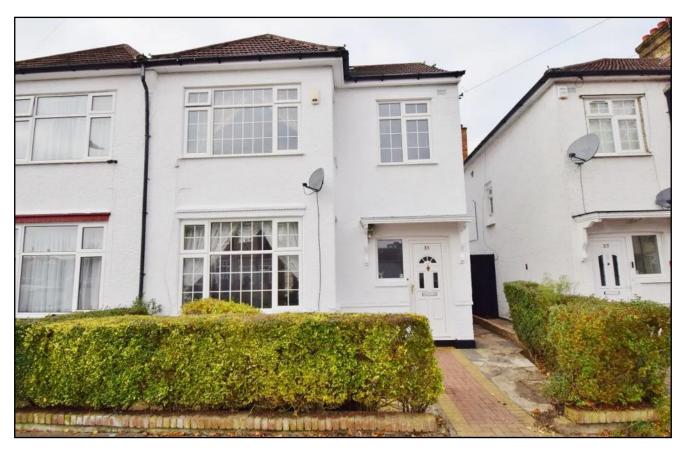

## **DURHAM ROAD, HARROW, MIDDLESEX, HA1 4PF**

PRICE....£799,950....FREEHOLD

This well presented and extended four bedroom, three bathroom semi detached family house (1,879 sq.ft/174.5 sq.m) is set in the popular residential location within the school catchment areas of Vaughan Primary School, Whitmore High School and Nower Hill High School. North Harrow Town Centre is also within walking distance with its array of shops, restaurants, coffee houses, supermarkets and the Metropolitan Line Tube Station. The accommodation on the ground floor comprises of entrance hall with tiled floors, 15'2ft living room with bay window, laminate flooring and built-in display unit, 13'1ft dining room with laminate flooring, 16'6ft sun room, 13'2ft modern fitted kitchen and a study/bedroom five with an en-suite shower room/WC. On the first floor there is a 15'2ft bedroom two with a range of fitted wardrobes, 13'9ft bedroom three with a range of fitted wardrobes, further 8'5ft bedroom four and modern fitted family bathroom. On the second floor there is a 21ft master bedroom with fitted wardrobes and study area, eaves storage cupboard and modern fitted en-suite shower room/WC. Outside there is a 50ft rear garden with paved patio area leading to lawn with shrub borders, garden shed, outhouse and side pedestrian access. The property benefits from being sold with no upper chain.