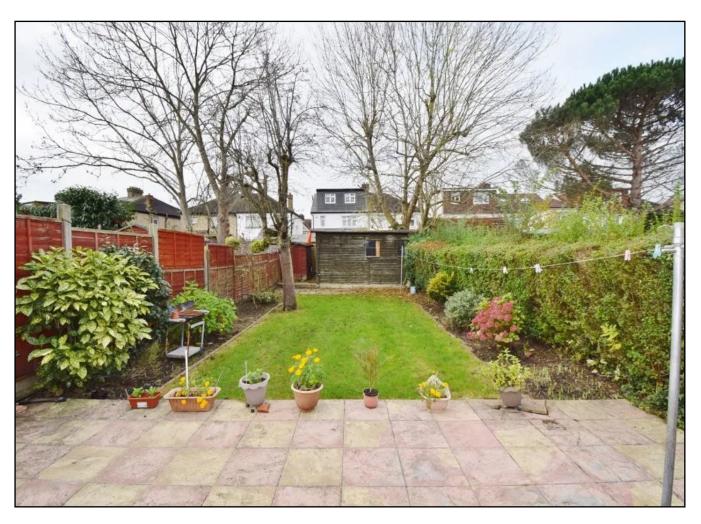

## **DURHAM ROAD, HARROW, MIDDLESEX, HA1 4PF**

PRICE....£799,950....FREEHOLD

This well presented and extended four bedroom, three bathroom semi detached family house (1,879 sq.ft/174.5 sq.m) is set in the popular residential location within the school catchment areas of Vaughan Primary School, Whitmore High School and Nower Hill High School. North Harrow Town Centre is also within walking distance with its array of shops, restaurants, coffee houses, supermarkets and the Metropolitan Line Tube Station. The accommodation on the ground floor comprises of entrance hall with tiled floors, 15'2ft living room with bay window, laminate flooring and built-in display unit, 13'1ft dining room with laminate flooring, 16'6ft sun room, 13'2ft modern fitted kitchen and a study/bedroom five with an en-suite shower room/WC. On the first floor there is a 15'2ft bedroom two with a range of fitted wardrobes, 13'9ft bedroom three with a range of fitted wardrobes, further 8'5ft bedroom four and modern fitted family bathroom. On the second floor there is a 21ft master bedroom with fitted wardrobes and study area, eaves storage cupboard and modern fitted en-suite shower room/WC. Outside there is a 50ft rear garden with paved patio area leading to lawn with shrub borders, garden shed, outhouse and side pedestrian access. The property benefits from being sold with no upper chain.