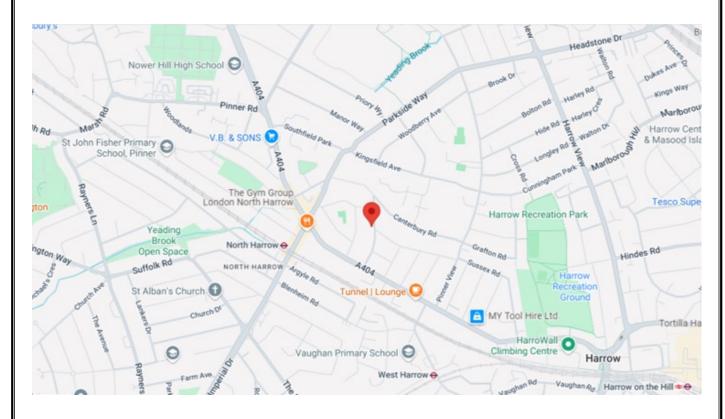

## **LOCAL SCHOOLS**

Vaughan Primary School - 0.41 Miles Nower Hill High School - 0.52 Miles Whitmore High School - 0.86 Miles

### **LOCAL TRANSPORT**

North Harrow Station (Metropolitan Line) - 0.4 Miles

© CJ Property Marketing Ltd Produced for David Charles

Approximate Gross Internal Area

Durham Road