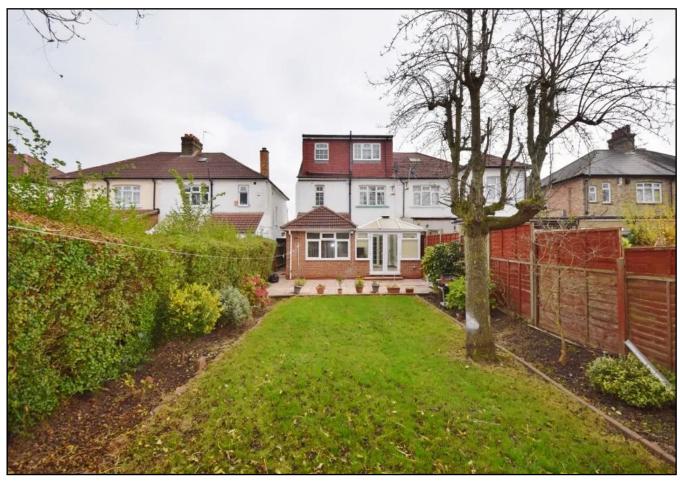

## **DURHAM ROAD, HARROW, MIDDLESEX, HA1 4PF**

PRICE....£799,950....FREEHOLD

This well presented and extended four bedroom, three bathroom semi detached family house (1,879 sq.ft/174.5 sq.m) is set in the popular residential location within the school catchment areas of Vaughan Primary School, Whitmore High School and Nower Hill High School. North Harrow Town Centre is also within walking distance with its array of shops, restaurants, coffee houses, supermarkets and the Metropolitan Line Tube Station. The accommodation on the ground floor comprises of entrance hall with tiled floors, 15'2ft living room with bay window, laminate flooring and built-in display unit, 13'1ft dining room with laminate flooring, 16'6ft sun room, 13'2ft modern fitted kitchen and a study/bedroom five with an en-suite shower room/WC. On the first floor there is a 15'2ft bedroom two with a range of fitted wardrobes, 13'9ft bedroom three with a range of fitted wardrobes, further 8'5ft bedroom four and modern fitted family bathroom. On the second floor there is a 21ft master bedroom with fitted wardrobes and study area, eaves storage cupboard and modern fitted en-suite shower room/WC. Outside there is a 50ft rear garden with paved patio area leading to lawn with shrub borders, garden shed, outhouse and side pedestrian access. The property benefits from being sold with no upper chain.