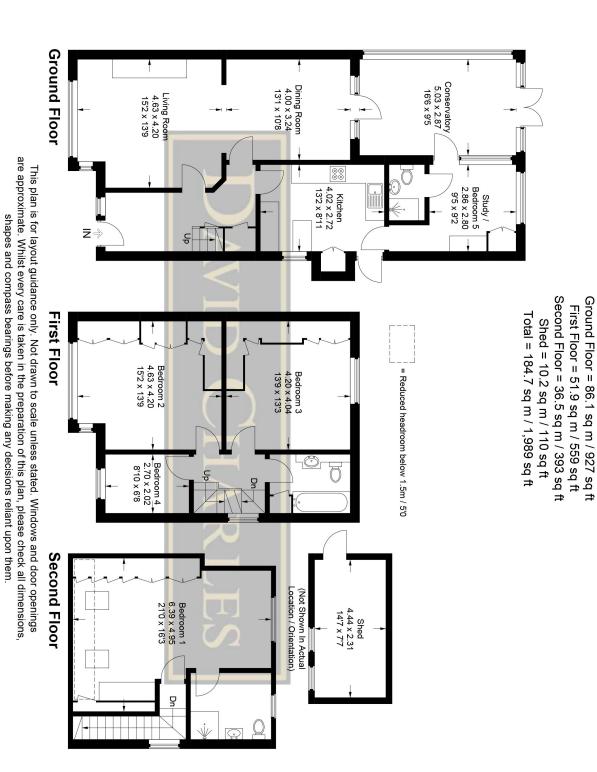

## **DURHAM ROAD, HARROW, MIDDLESEX, HA1 4PF**

PRICE....£799,950....FREEHOLD

This well presented and extended four bedroom, three bathroom semi detached family house (1,879 sq.ft/174.5 sq.m) is set in the popular residential location within the school catchment areas of Vaughan Primary School, Whitmore High School and Nower Hill High School. North Harrow Town Centre is also within walking distance with its array of shops, restaurants, coffee houses, supermarkets and the Metropolitan Line Tube Station. The accommodation on the ground floor comprises of entrance hall with tiled floors, 15'2ft living room with bay window, laminate flooring and built-in display unit, 13'1ft dining room with laminate flooring, 16'6ft sun room, 13'2ft modern fitted kitchen and a study/bedroom five with an en-suite shower room/WC. On the first floor there is a 15'2ft bedroom two with a range of fitted wardrobes, 13'9ft bedroom three with a range of fitted wardrobes, further 8'5ft bedroom four and modern fitted family bathroom. On the second floor there is a 21ft master bedroom with fitted wardrobes and study area, eaves storage cupboard and modern fitted en-suite shower room/WC. Outside there is a 50ft rear garden with paved patio area leading to lawn with shrub borders, garden shed, outhouse and side pedestrian access. The property benefits from being sold with no upper chain.

### **LOCAL TRANSPORT**

North Harrow Station (Metropolitan Line) - 0.4 Miles

© CJ Property Marketing Ltd Produced for David Charles

Approximate Gross Internal Area

Durham Road