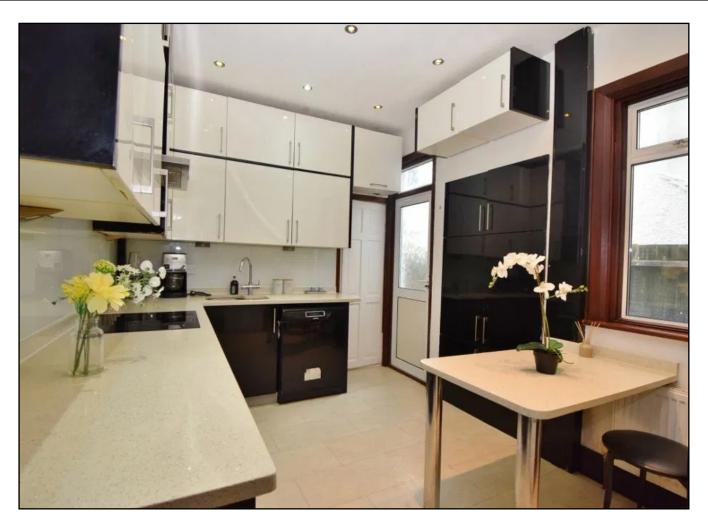

## **DURHAM ROAD, HARROW, MIDDLESEX, HA1 4PF**

PRICE....£799,950....FREEHOLD

This well presented and extended four bedroom, three bathroom semi detached family house (1,879 sq.ft/174.5 sq.m) is set in the popular residential location within the school catchment areas of Vaughan Primary School, Whitmore High School and Nower Hill High School. North Harrow Town Centre is also within walking distance with its array of shops, restaurants, coffee houses, supermarkets and the Metropolitan Line Tube Station. The accommodation on the ground floor comprises of entrance hall with tiled floors, 15'2ft living room with bay window, laminate flooring and built-in display unit, 13'1ft dining room with laminate flooring, 16'6ft sun room, 13'2ft modern fitted kitchen and a study/bedroom five with an en-suite shower room/WC. On the first floor there is a 15'2ft bedroom two with a range of fitted wardrobes, 13'9ft bedroom three with a range of fitted wardrobes, further 8'5ft bedroom four and modern fitted family bathroom. On the second floor there is a 21ft master bedroom with fitted wardrobes and study area, eaves storage cupboard and modern fitted en-suite shower room/WC. Outside there is a 50ft rear garden with paved patio area leading to lawn with shrub borders, garden shed, outhouse and side pedestrian access. The property benefits from being sold with no upper chain.